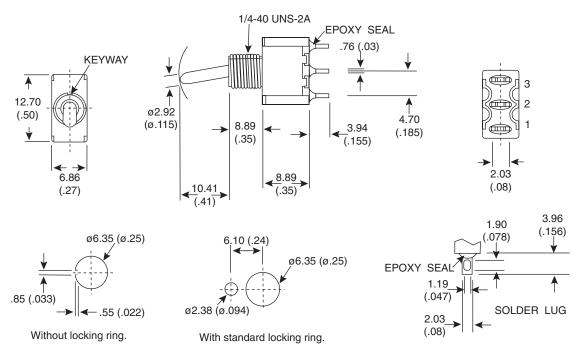

# Dimensions: mm (in.)

PANEL MOUNTING

| POS.1     | POS.2     |
|-----------|-----------|
| <b>*</b>  | <b>.</b>  |
| ON        | ON        |
| 2-3       | 2-1       |
| 2 Comm. 3 | 2 Comm. 3 |

SWITCH FUNCTION